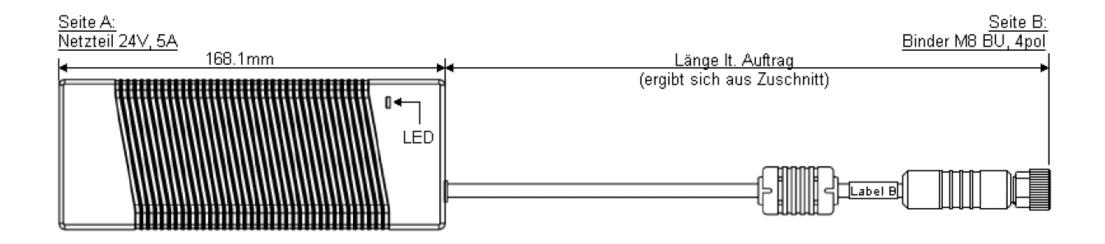

## **Product specification:**

- Cable: Power supply with power unit
- Connector: M8 4-pin Binder jack (99-3376-00-04) to power unit, 24V, 120W with kettle plug
- Length: 1.3m

| Seite A:<br>Netzteil, 24V, 5A  | <u>Seite B:</u><br>M8 BU, 4pol.        |
|--------------------------------|----------------------------------------|
| Kabel an Ne <del>tzt</del> eil |                                        |
| 24V ———Innenleiter ——          | 1                                      |
| GND ———— Schirm ——             | з                                      |
|                                | N.C.— 2                                |
|                                | N.C.— 4                                |
|                                | 4 2<br>3 0 1<br>Ansight:<br>Steckseite |